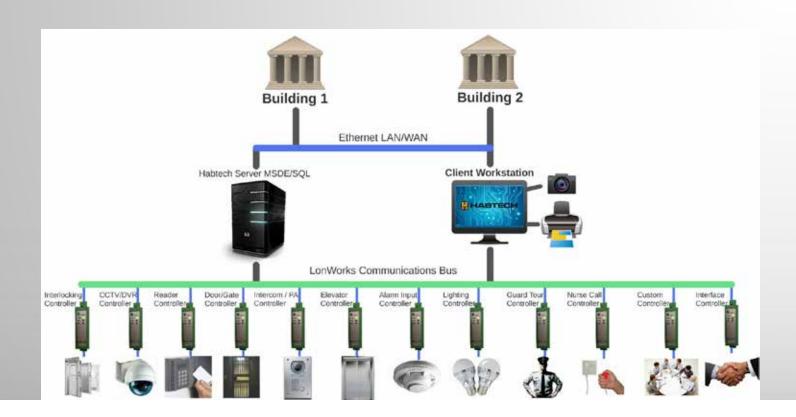

## ST2000 Pro Security Management System

Habtech products incorporate the open standard of LONWORKS® technology and offer customers the economies and convenience of systems interoperability and multi-vendor product integration. Our product development strategy of incorporating distributed systems architectures, standardsbased technologies, user-friendly operator interfaces and ease of installation and maintenance, ensures maximum flexibility in meeting current needs, while providing an upward migration path to accommodate future growth.

Habtech can support various manufacturers including but not limited to:

| Access Control  Allen-Bradley DSC Genetec                               | Intercom & PA  Aiphone Ascom Jeron | Building Automation<br>& Lighting<br>General Electric<br>Cooper Ligting<br>FifthLight | Fire Alarm  Notifier by Honeywell Siemens Simplex |
|-------------------------------------------------------------------------|------------------------------------|---------------------------------------------------------------------------------------|---------------------------------------------------|
| Johnson Controls                                                        | Telecor                            | Watt Stopper                                                                          | Edwards                                           |
| Omron                                                                   | TOA                                | Lutron                                                                                | Mircom                                            |
| Kantech Wonderware RBH Software House Lenel AMAG PCSC Hurricane Systems | Harding Axis Communications        | Honeywell                                                                             | Advance                                           |
| CCTV                                                                    | Perimeter Intrusion<br>& Detection | Nurse Call & Patient<br>Wandering                                                     | Elevator<br>Controls                              |
| Axis Communications<br>Gentec                                           | Senstar<br>Southwest Microwave     | Centrack<br>Stanley Healthcare                                                        | Otis<br>Kone                                      |
| Avigilon<br>Aimetis<br>Milestone                                        |                                    |                                                                                       | ThyssenKrupp                                      |
| Panasonic<br>Pelco                                                      | Duress Alarm                       | Telephone Entry<br>System                                                             |                                                   |
| WatchNet                                                                | Bosch Security                     | KTES                                                                                  |                                                   |