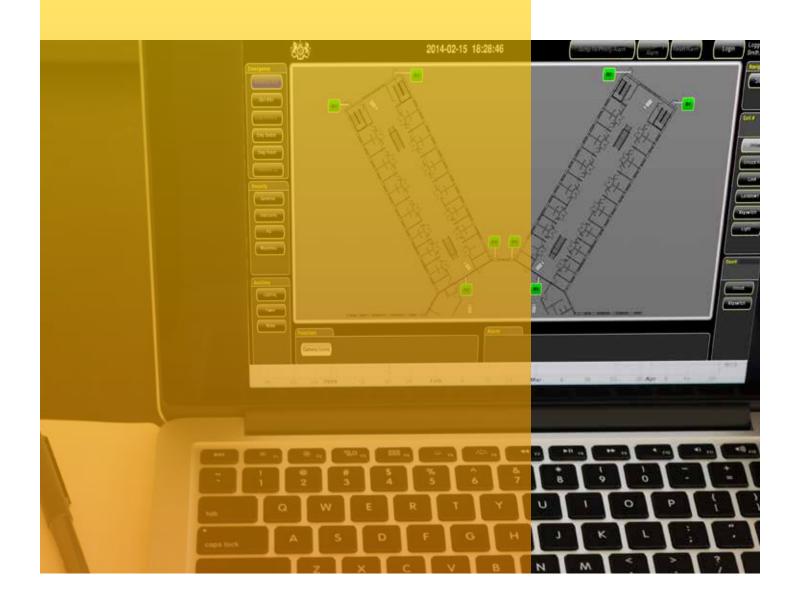

## ST2000 Pro Security Management System

The ST2000 Pro is our most advanced version from The Smart Touch Family $^{\circledR}$  of security and building automation products.

The LONWORKS<sup>®</sup> technology based ST2000 Pro Security Management Systems brings intelligent distributed peer to peer control to security applications through easy-to-use, reliable hardware and software features.

With its flexible system architecture and with Habtech's integration capabilities, the ST2000 Pro is ideal for new installations and for retrofits of existing buildings in Correctional, Institutional and Commercial Markets.

All security systems are integrated into the same HMI giving the user access to door controls, cameras, intercoms, alarms, and more - simplifying the learning curve and freeing up workspace.

Habtech also integrates with Wonderware Software Management System and supports both LONWORKS  $^{\textcircled{R}}$  based controllers as well as PLC hardware.