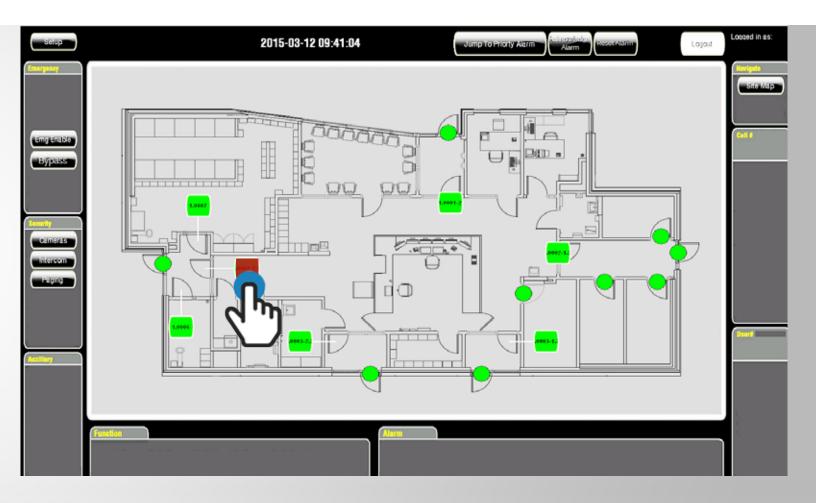

## ST2000 Pro Security Management System

The ST2000 Pro is our most advanced version from The Smart Touch Family $^{\circledR}$  of security and building automation products.

The LONWORKS<sup>®</sup> technology based ST2000 Pro Security Management Systems brings intelligent distributed peer to peer control to security applications through easy-to-use, reliable hardware and software features.

All security systems are integrated into the same HMI giving the user access to door controls, cameras, intercoms, alarms, and more - simplifying the learning curve and freeing up workspace.

Habtech also integrates with Wonderware Software Management System and supports both LONWORKS  $^{\textcircled{R}}$  based controllers as well as PLC hardware.